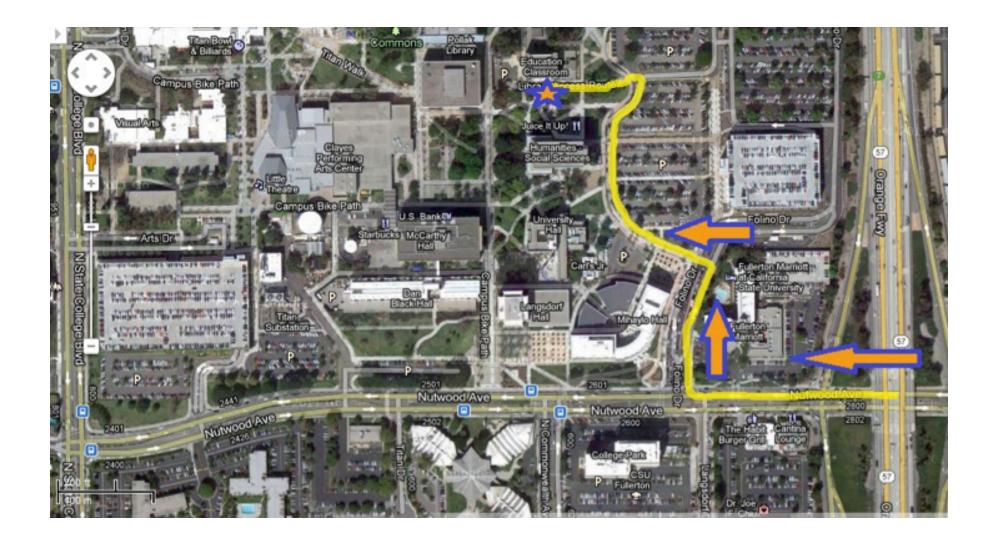

From the 57 (pictured on the next page):

- 1. Exit Nutwood Avenue
- 2. Turn west onto Nutwood Avenue
- 3. Take a right on Folino Avenue
- 4. From here: reference the photo on the next page.
- 5. Make your first left (before you pass the parking structure) and follow the curve until you reach the Education Classroom Bldg.

## From the 91:

- 1. Exit State College Blvd
- 2. Take State College Blvd north
- 3. Turn right on Nutwood Avenue
- 4. Take a left on Folino Avenue
- 5. From here: reference the photo on the next page.
- 6. Make your first left (before you pass the parking structure) and follow the curve until you reach the Education Classroom Bldg.